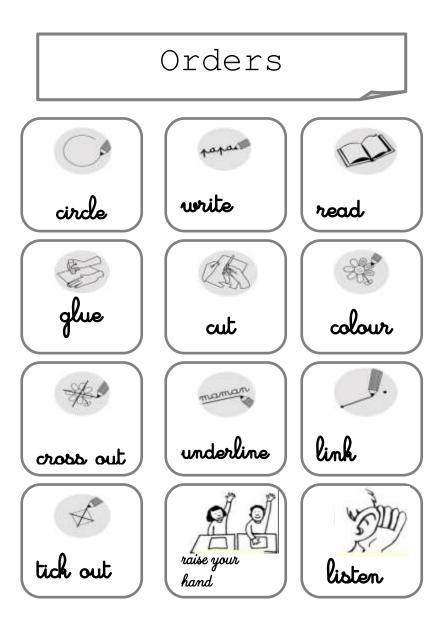

--------------|--------------|---------------------|-------------------|
|                  | <b>2</b> two | 12 twelve           |                   |
| N<br>U<br>M<br>B | 3 three      | 13 thirteen         | <b>30</b> thirty  |
|                  | 4 four       | 14 fourteen         | 40 forty          |
|                  | 5 five       | 15 fi <u>f</u> teen | 50 fi <u>f</u> ty |
|                  | <b>6</b> six | 16 sixteen          | 60 sixty          |
| E                | 7 seven      | 17 seventeen        | 70 seventy        |
| R                | 8 eight      | 18 eighteen         | 80 eighty         |
| S                | 9 nine       | 19 nineteen         | 90 ninety         |
|                  | 10 ten       | 20 twenty           | 100 a hundred     |

## Sur feuille verte







## Sur feuille blanche







| Feuille jaune<br>To thank someone<br>Thank you /Thanks<br>Thank you very much. | • Thursday         | <b>y</b>   | Question<br>How are you ?<br>Are you ok ?<br>Answer when everythin<br>- (I'm) fine, thanks<br>- Very well, thank<br>?<br>Answer when you are n<br>I'm not very well.<br>To ask after so | s.<br>you and you<br>not fine: |
|--------------------------------------------------------------------------------|--------------------|------------|-----------------------------------------------------------------------------------------------------------------------------------------------------------------------------------------|--------------------------------|
|                                                                                | What's your