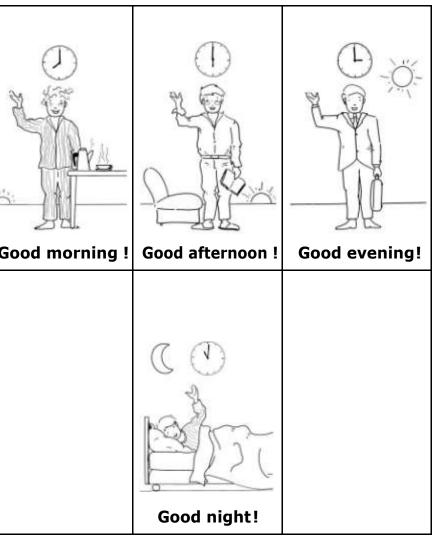

---------------------------------|--------------------------------|
|                                                                                | What's your name ? | My name is |                                                                                                                                                                                         |                                |
|                                                                                | How old are you ?  | ľm         |                                                                                                                                                                                         |                                |

## Feuille rouge



Feuille verte





## Feuille bleue