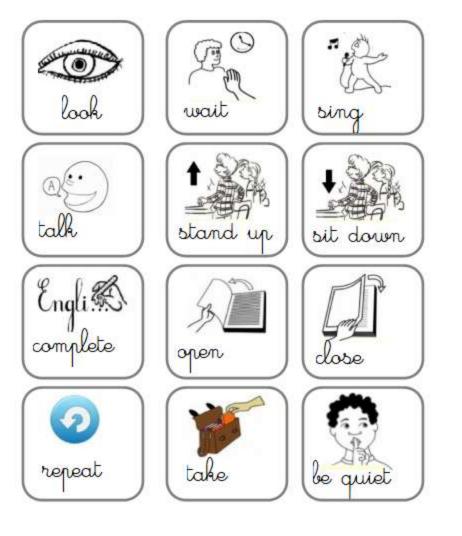

----------------|--------------|---------------------|-------------------|
|                  | <b>2</b> two | 12 twelve           |                   |
| N<br>U<br>M<br>B | 3 three      | 13 thirteen         | <b>30</b> thirty  |
|                  | 4 four       | 14 fourteen         | 40 forty          |
|                  | 5 five       | 15 fi <u>f</u> teen | 50 fi <u>f</u> ty |
|                  | <b>6</b> six | 16 sixteen          | 60 sixty          |
| E                | 7 seven      | 17 seventeen        | 70 seventy        |
| R                | 8 eight      | 18 eighteen         | 80 eighty         |
| S                | 9 nine       | 19 nineteen         | 90 ninety         |
|                  | 10 ten       | 20 twenty           | 100 a hundred     |

## Sur feuille verte







## Sur feuille blanche







| Feuille jaune<br>To thank someone<br>Thank you /Thanks<br>Thank you very much. | • Thursday         | <b>y</b>   | Question<br>How are you ?<br>Are you ok ?<br>Answer when everythin<br>- (I'm) fine, thanks<br>- Very well, thank<br>?<br>Answer when you are n<br>I'm not very well.<br>To ask after so | s.<br>you and you<br>not fine: |
|--------------------------------------------------------------------------------|--------------------|------------|-----------------------------------------------------------------------------------------------------------------------------------------------------------------------------------------|--------------------------------|
|                                                                                | What's yo