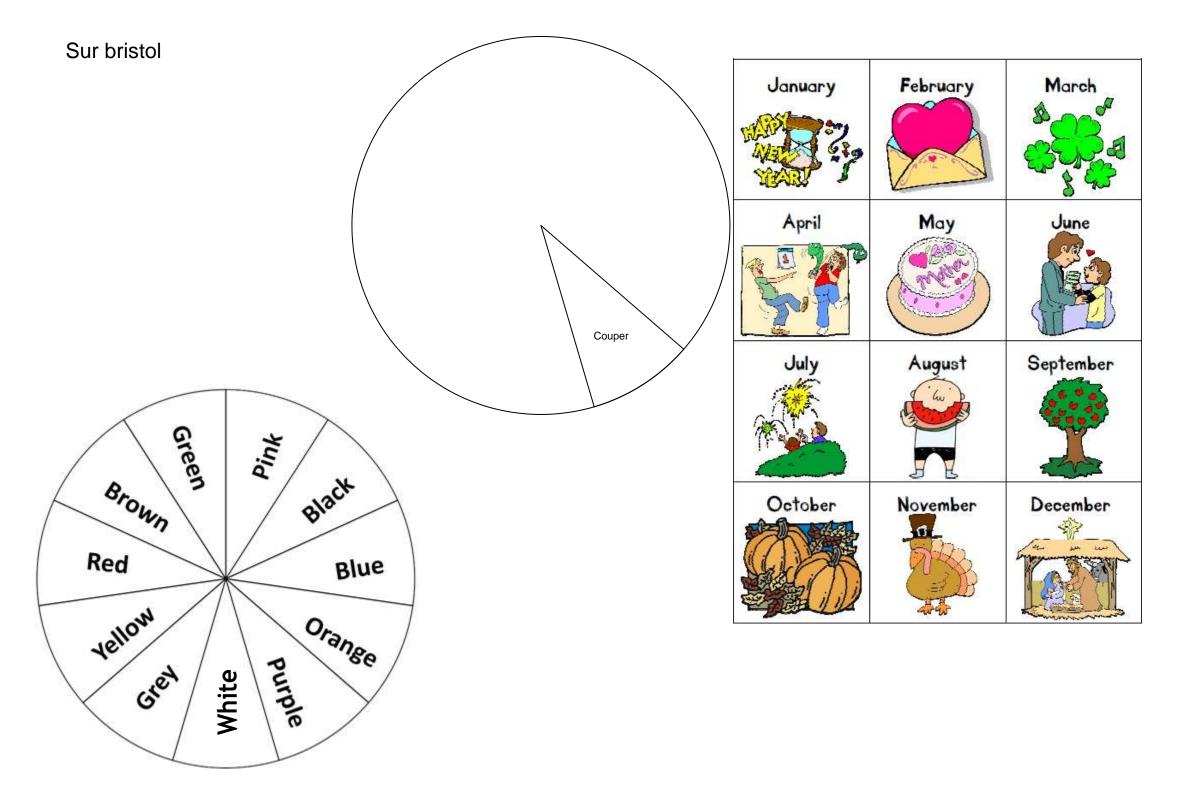

------------|--------------|---------------------|-------------------|
|                  | <b>2</b> two | 12 twelve           |                   |
| N<br>U<br>M<br>B | 3 three      | 13 thirteen         | <b>30</b> thirty  |
|                  | 4 four       | 14 fourteen         | 40 forty          |
|                  | 5 five       | 15 fi <u>f</u> teen | 50 fi <u>f</u> ty |
|                  | <b>6</b> six | 16 sixteen          | 60 sixty          |
| E                | 7 seven      | 17 seventeen        | 70 seventy        |
| R                | 8 eight      | 18 eighteen         | 80 eighty         |
| S                | 9 nine       | 19 nineteen         | 90 ninety         |
|                  | 10 ten       | 20 twenty           | 100 a hundred     |

## Sur feuille verte







## Sur feuille blanche







| Feuille jaune<br>To thank someone<br>Thank you /Thanks<br>Thank you very much. | • Thursday         | <b>y</b>   | Question<br>How are you ?<br>Are you ok ?<br>Answer when everythin<br>- (I'm) fine, thanks<br>- Very well, thank<br>?<br>Answer when you are n<br>I'm not very well.<br>To ask after so | s.<br>you and you<br>not fine: |
|--------------------------------------------------------------------------------|--------------------|------------|-----------------------------------------------------------------------------------------------------------------------------------------------------------------------------------------|--------------------------------|
|                                                                                | What's your n