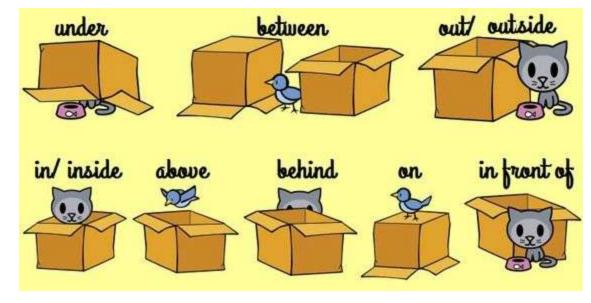

---------------------|-------------------|
|                  | <b>2</b> two | 12 twelve           |                   |
| N<br>U<br>M<br>B | 3 three      | 13 thirteen         | <b>30</b> thirty  |
|                  | 4 four       | 14 fourteen         | 40 forty          |
|                  | 5 five       | 15 fi <u>f</u> teen | 50 fi <u>f</u> ty |
|                  | <b>6</b> six | 16 sixteen          | 60 sixty          |
| E                | 7 seven      | 17 seventeen        | 70 seventy        |
| R                | 8 eight      | 18 eighteen         | 80 eighty         |
| S                | 9 nine       | 19 nineteen         | 90 ninety         |
|                  | 10 ten       | 20 twenty           | 100 a hundred     |

## Sur feuille verte







## Sur feuille blanche







| Feuille jaune<br>To thank someone<br>Thank you /Thanks<br>Thank you very much. | • Thursday         | <b>y</b>   | Question<br>How are you ?<br>Are you ok ?<br>Answer when everythin<br>- (I'm) fine, thanks<br>- Very well, thank<br>?<br>Answer when you are n<br>I'm not very well.<br>To ask after so | s.<br>you and you<br>not fine: |
|--------------------------------------------------------------------------------|--------------------|------------|-----------------------------------------------------------------------------------------------------------------------------------------------------------------------------------------|--------------------------------|
|                                                                                | What's your name ? | My name is |