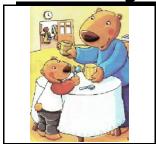

## 3) Associate the sentence and the drawing.

The three bears love to drink a cup of chocolate for tea at five o'clock.

Because the chocolate is too hot, the three bears go for a walk in the forest.

Goldilocks gets into the bears' house and drinks all Little Bear's chocolate.

Because the chocolate is too hot, the three bears go for a walk in the forest.

The three bears love to drink a cup of chocolate for tea at five o'clock.

Little Bear is Goldilocks' best friend.

Daddy's Bear's bed is too hard for Goldilocks.