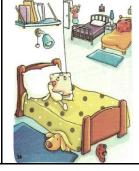

Mummy Bear's big chair is too soft for Goldilocks.

Daddy's Bear's bed is too hard for Goldilocks.

Afraid, Goldilocks jumps out of the window.

Little Bear takes care of Goldilocks.

Little Bear is Goldilocks' best friend.