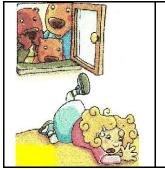

Mummy Bear's big chair is too soft for Goldilocks.

Daddy's Bear's bed is too hard for Goldilocks.

Afraid, Goldilocks jumps out of the window.

Little Bear takes care of Goldilocks.

Little Bear is Goldilocks' best friend.