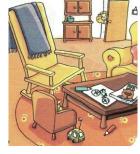

Mummy Bear's big chair is too soft for Goldilocks.

Daddy's Bear's bed is too hard for Goldilocks.

Afraid, Goldilocks jumps out of the window.

Little Bear takes care of Goldilocks.

Little Bear is Goldilocks' best friend.