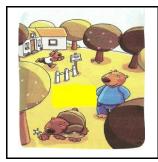

Because the chocolate is too hot, the three bears go for a walk in the forest.

The three bears love to drink a cup of chocolate for tea at five o'clock.

Little Bear is Goldilocks' best friend.

Daddy's Bear's bed is too hard for Goldilocks.

## 3) Associate the sentence and the drawing.

The three bears love to drink a cup of chocolate for tea at five o'clock.

Because the chocolate is too hot, the three bears go for a walk in the forest.

Goldilocks gets into the bears' house and drinks all Little Bear's chocolate.