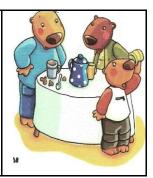

## 3) Associate the sentence and the drawing.

The three bears love to drink a cup of chocolate for tea at five o'clock.

Because the chocolate is too hot, the three bears go for a walk in the forest.

Goldilocks gets into the bears' house and drinks all Little Bear's chocolate.