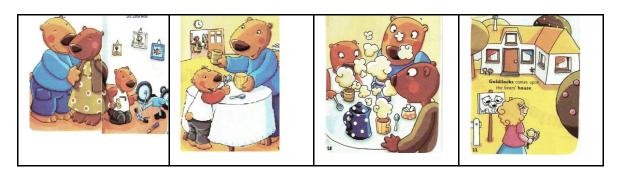

# 2) Cut and glue the pictures in order.

## 3) Associate the sentence and the drawing.

The three bears love to drink a cup of chocolate for tea at five o'clock.

Because the chocolate is too hot, the three bears go for a walk in the forest.

Goldilocks gets into the bears' house and drinks all Little Bear's chocolate.

Mummy Bear's big chair is too soft for Goldilocks.

Daddy's Bear's bed is too hard for Goldilocks.

Afraid, Goldilocks jumps out of the window.

Little Bear takes care of Goldilocks.

Little Bear is Goldilocks' best friend.

Because the chocolate is too hot, the three bears go for a walk in the forest.

The three bears love to drink a cup of chocolate for tea at five o'clock.

Little Bear is Goldilocks' best friend.

Daddy's Bear's bed is too hard for Goldilocks.

Little Bear takes care of Goldilocks.

Goldilocks gets into the bears' house and drinks all Little Bear's chocolate.

Afraid, Goldilocks jumps out of the window.

Mummy Bear's big chair is too soft for Goldilocks.