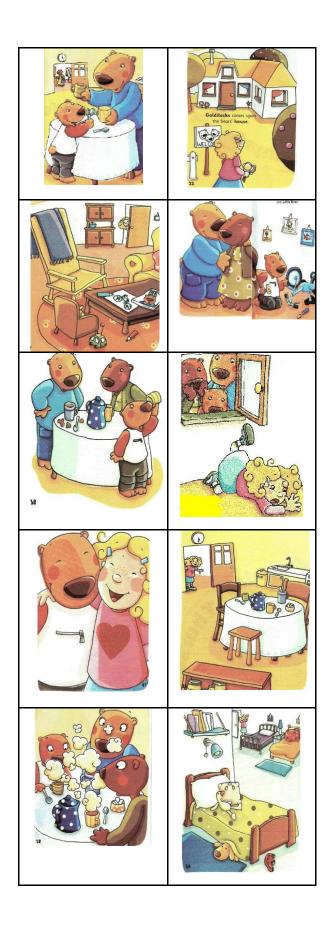

# 2) Cut and glue the pictures in order.

## 3) Associate the sentence and the drawing.

The three bears love to drink a cup of chocolate for tea at five o'clock.

Because the chocolate is too hot, the three bears go for a walk in the forest.

Goldilocks gets into the bears' house and drinks all Little Bear's chocolate.

Mummy Bear's big chair is too soft for Goldilocks.

Daddy's Bear's bed is too hard for Goldilocks.

Afraid, Goldilocks jumps out of the window.

Little Bear takes care of Goldilocks.

Little Bear is Goldilocks' best friend.